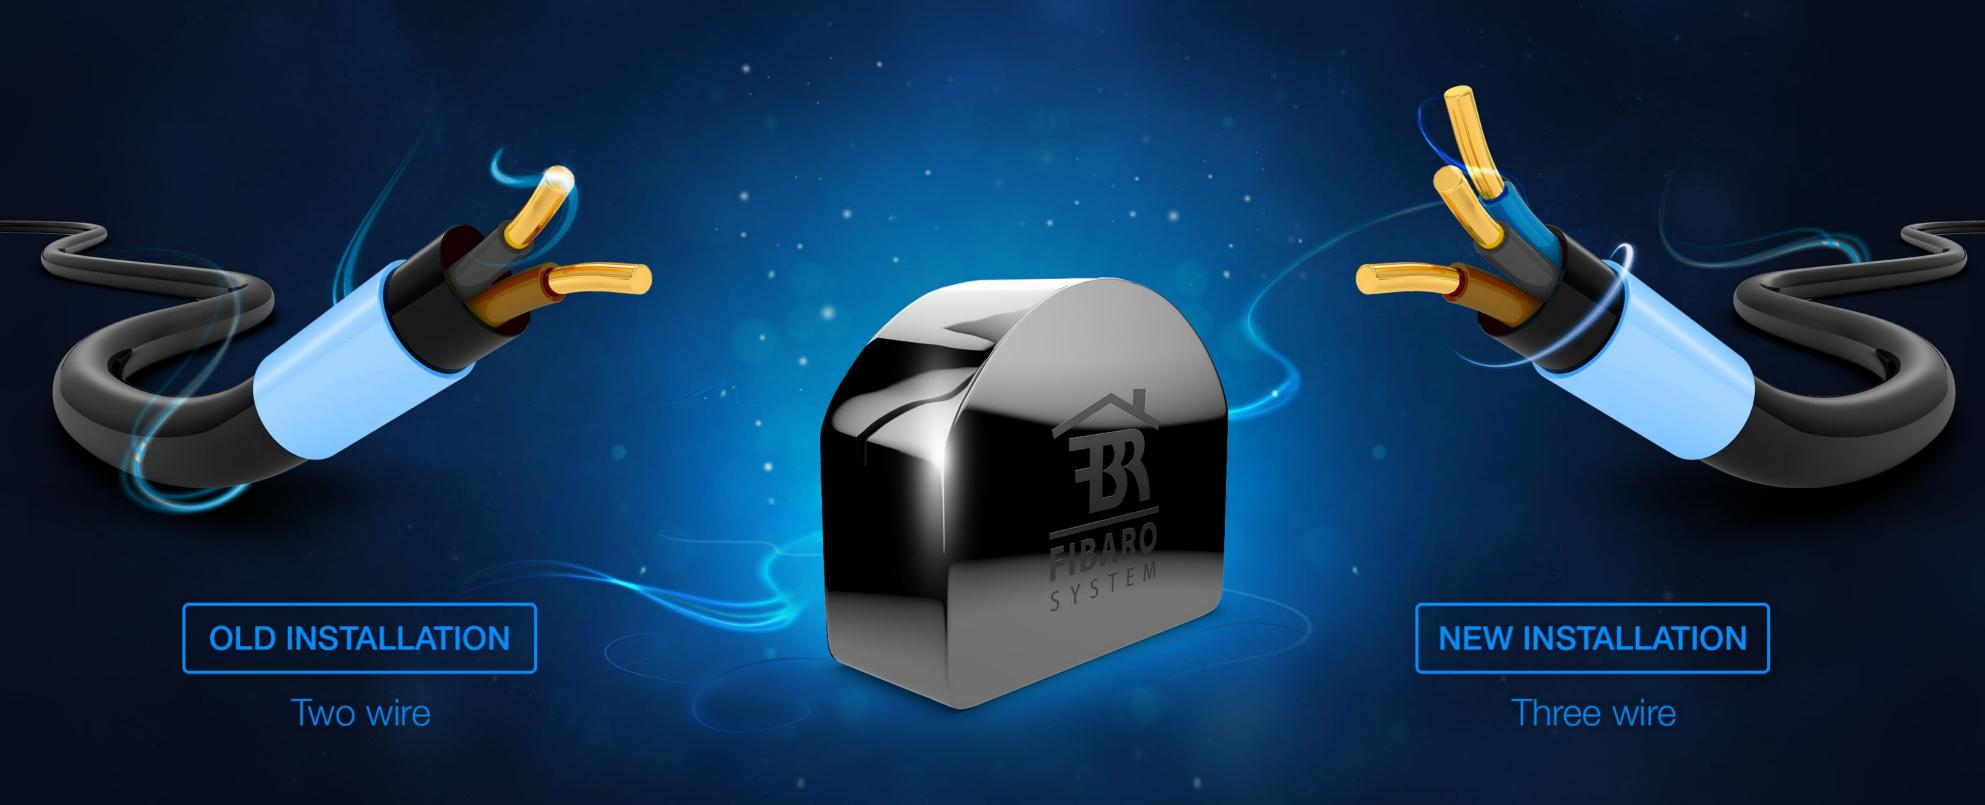

## Compatible With Both 2 and 3 Wire Systems

The Dimmer 2 is designed in such a way that it can be used in both 2 and 3 wire electrical systems, so you can use it in older electrical systems as well.