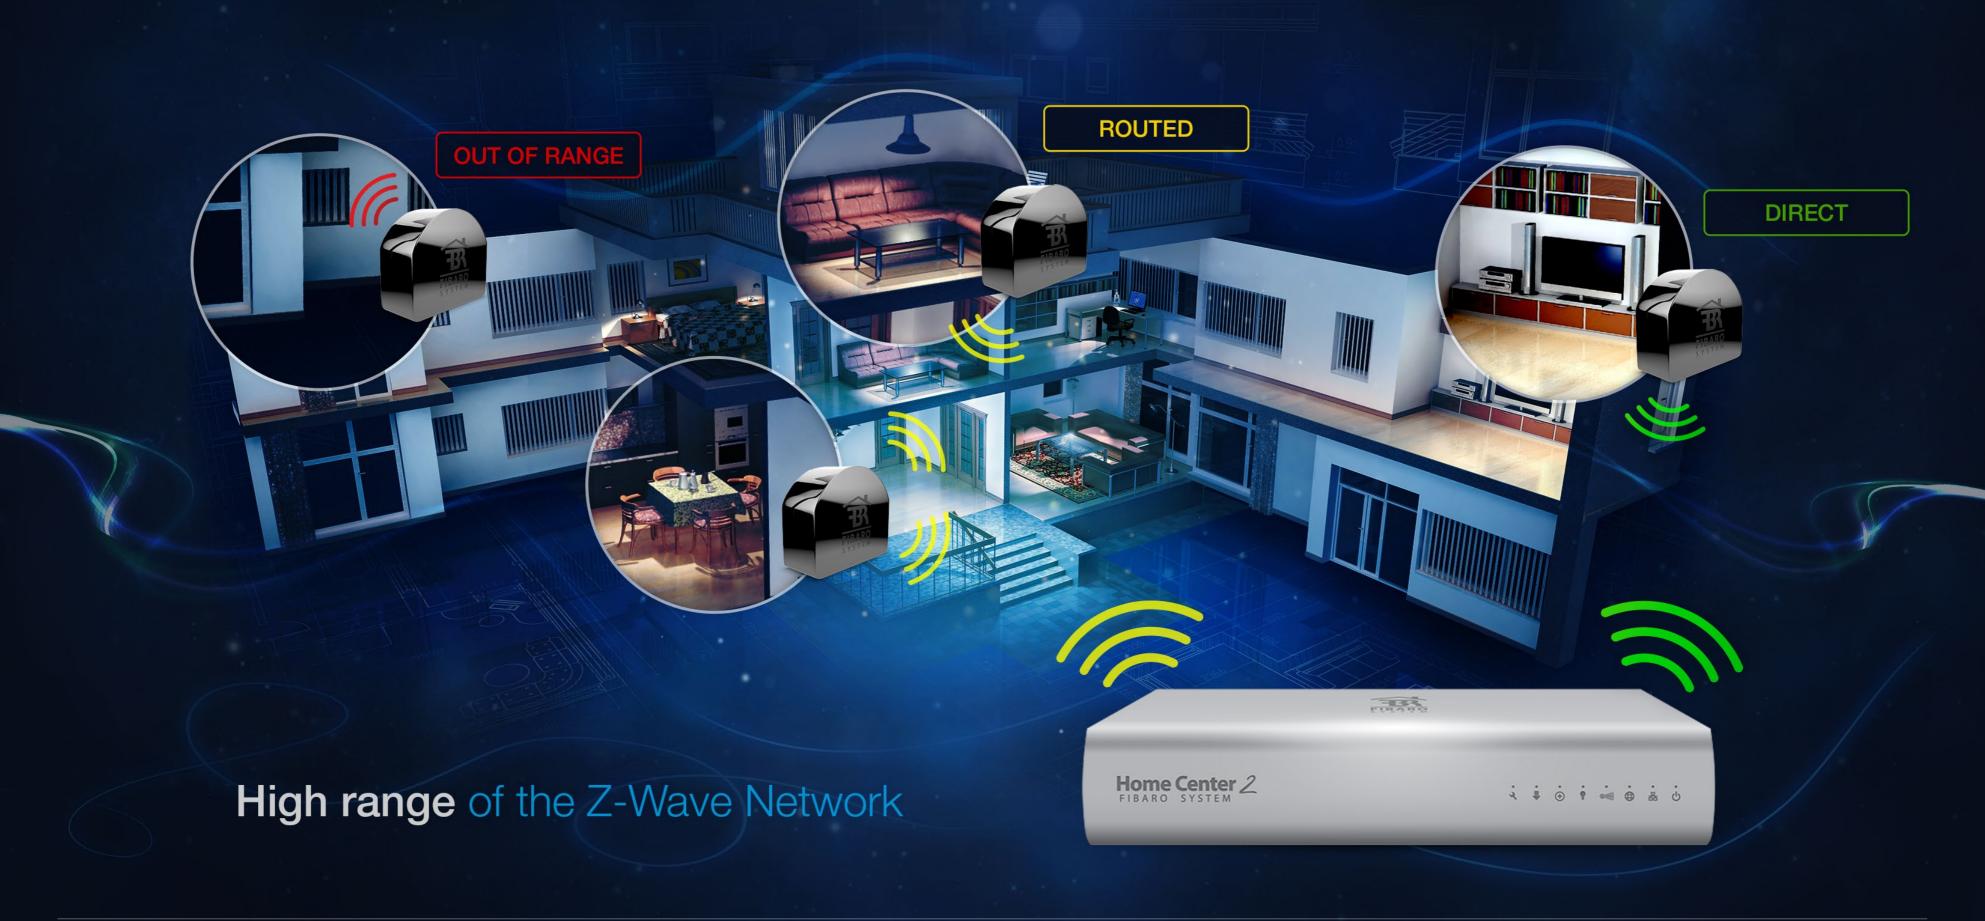

## **Z-Wave Range Tester**

Use the Dimmer 2 to test the Z-Wave network range. The built-in RGB diode will help you see if the place in which you chose to install the Dimmer 2 stays within the direct range of the Z-Wave network.