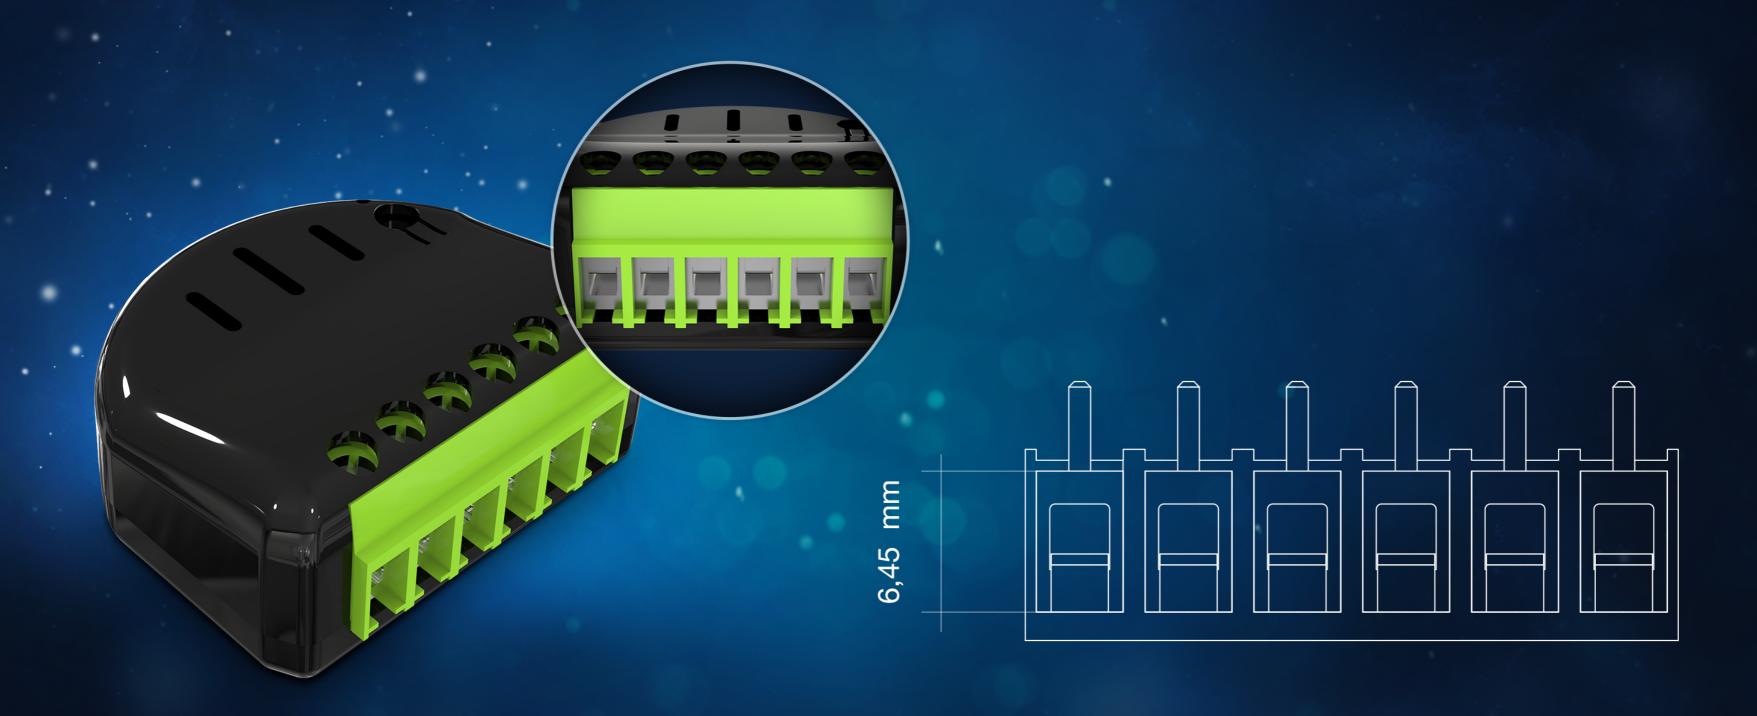

### More Convenient Connectors – Easy Installation

The Dimmer 2 is equipped with large connecting terminals which simplify the installation process. You can connect it to wires of a larger diameter and make the installation faster.