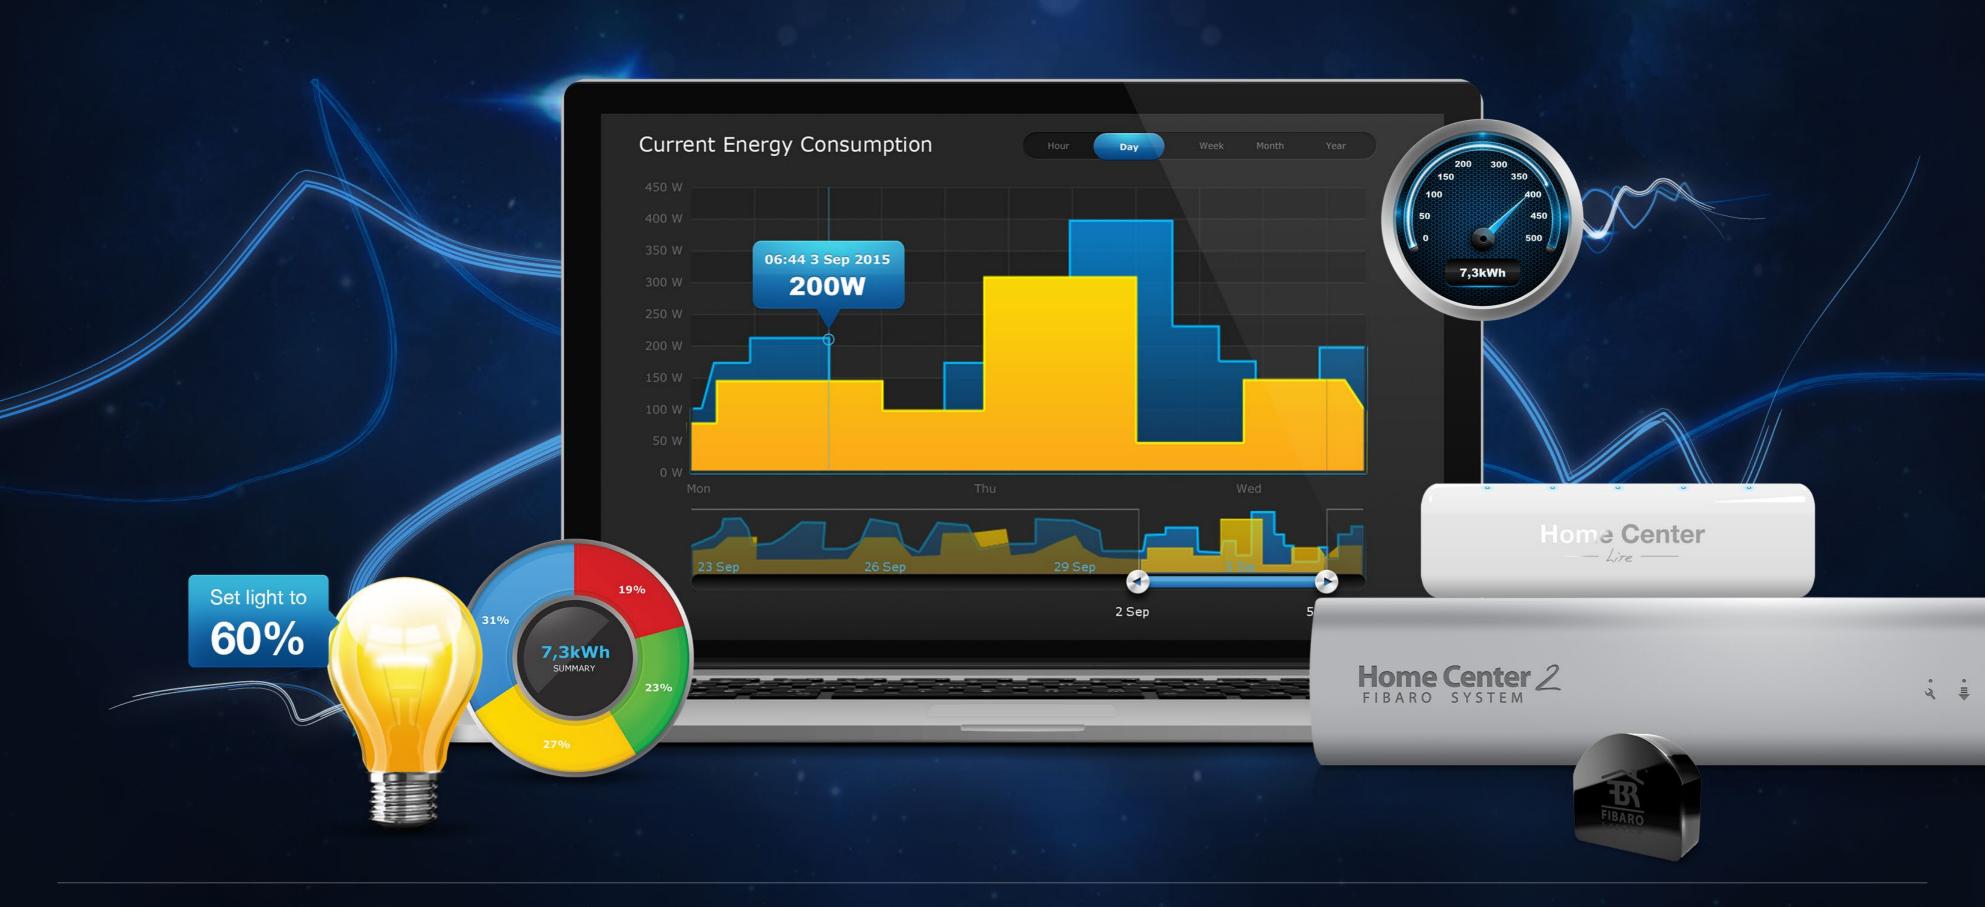

### Power Metering

The new Dimmer 2 features power metering functionality.

You can view the energy consumption of your home in clear charts and graphs, and use it to reduce your monthly bills.