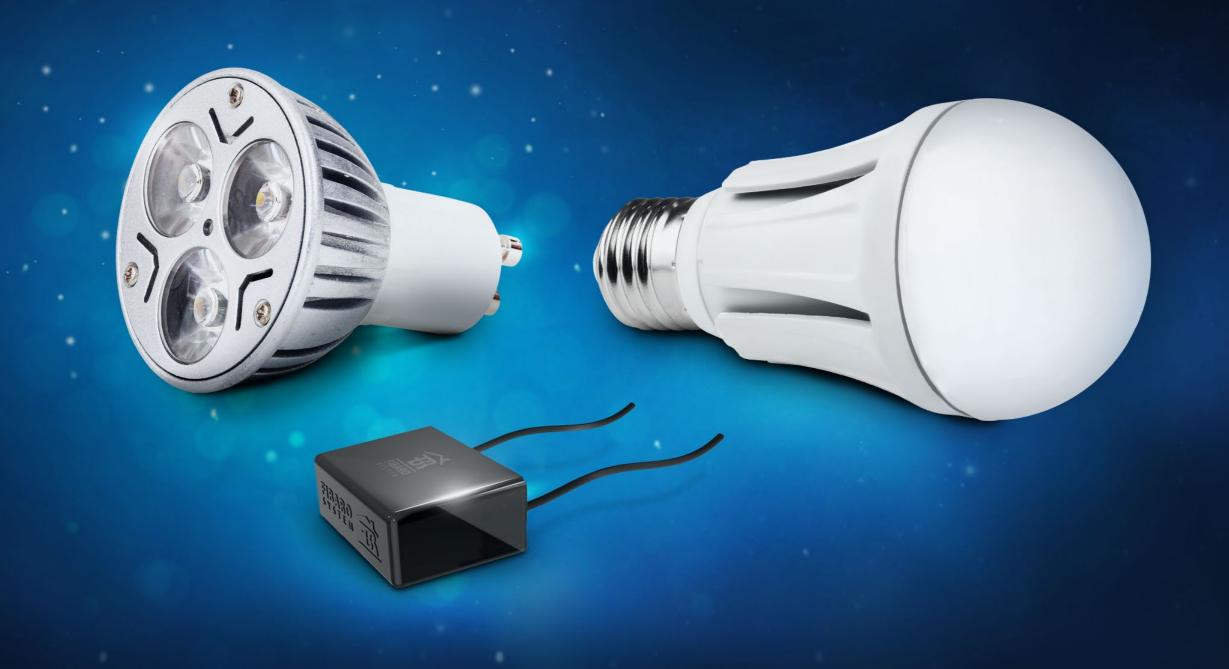

#### The New Dimension of Intelligence

Using the unique, specially designed algorithm, Dimmer 2 recognizes the type of a connected light source and calibrates itself to set proper values. Now you can be sure that lights in your home are controlled in the optimal way.

## Control Various Light Sources

The Dimmer 2 is an extremely advanced device, the first on the market to offer the possibility to control both the leading edge and the trailing edge. Now you are free to choose a light source and fully control it any way you want.