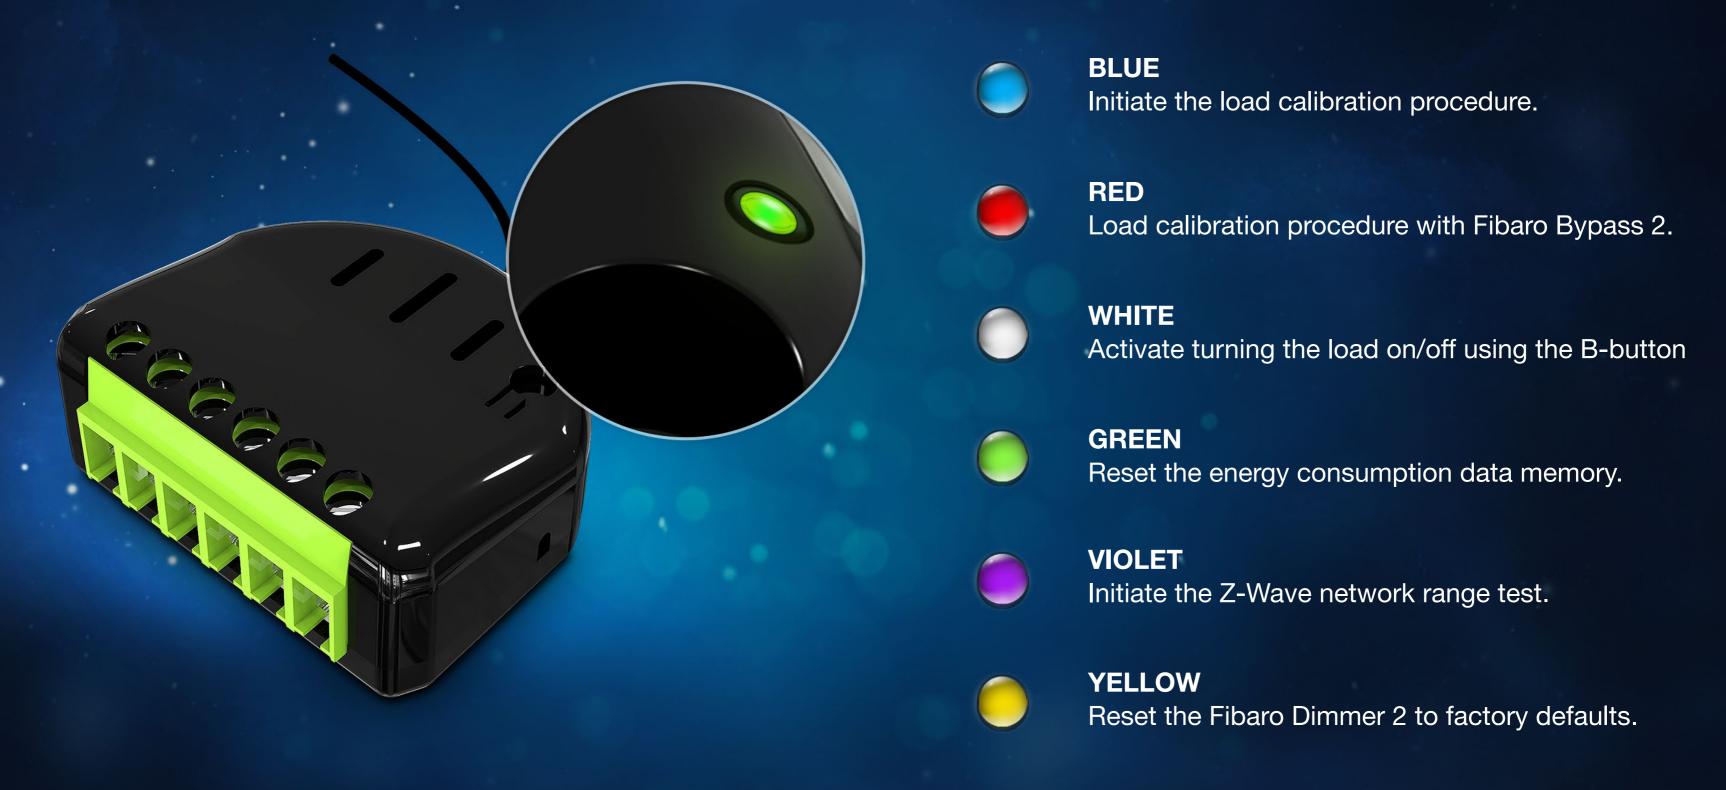

### User-Friendly Configuration Menu

The built-in RGB diode is a perfect source of information during the installation process. It will show you when the Dimmer 2 has been included to or excluded from the network. You will see whether the calibration or software update have successfully completed. You can also check the Z-Wave network range.

## **Z-Wave Range Tester**

Use the Dimmer 2 to test the Z-Wave network range. The built-in RGB diode will help you see if the place in which you chose to install the Dimmer 2 stays within the direct range of the Z-Wave network.