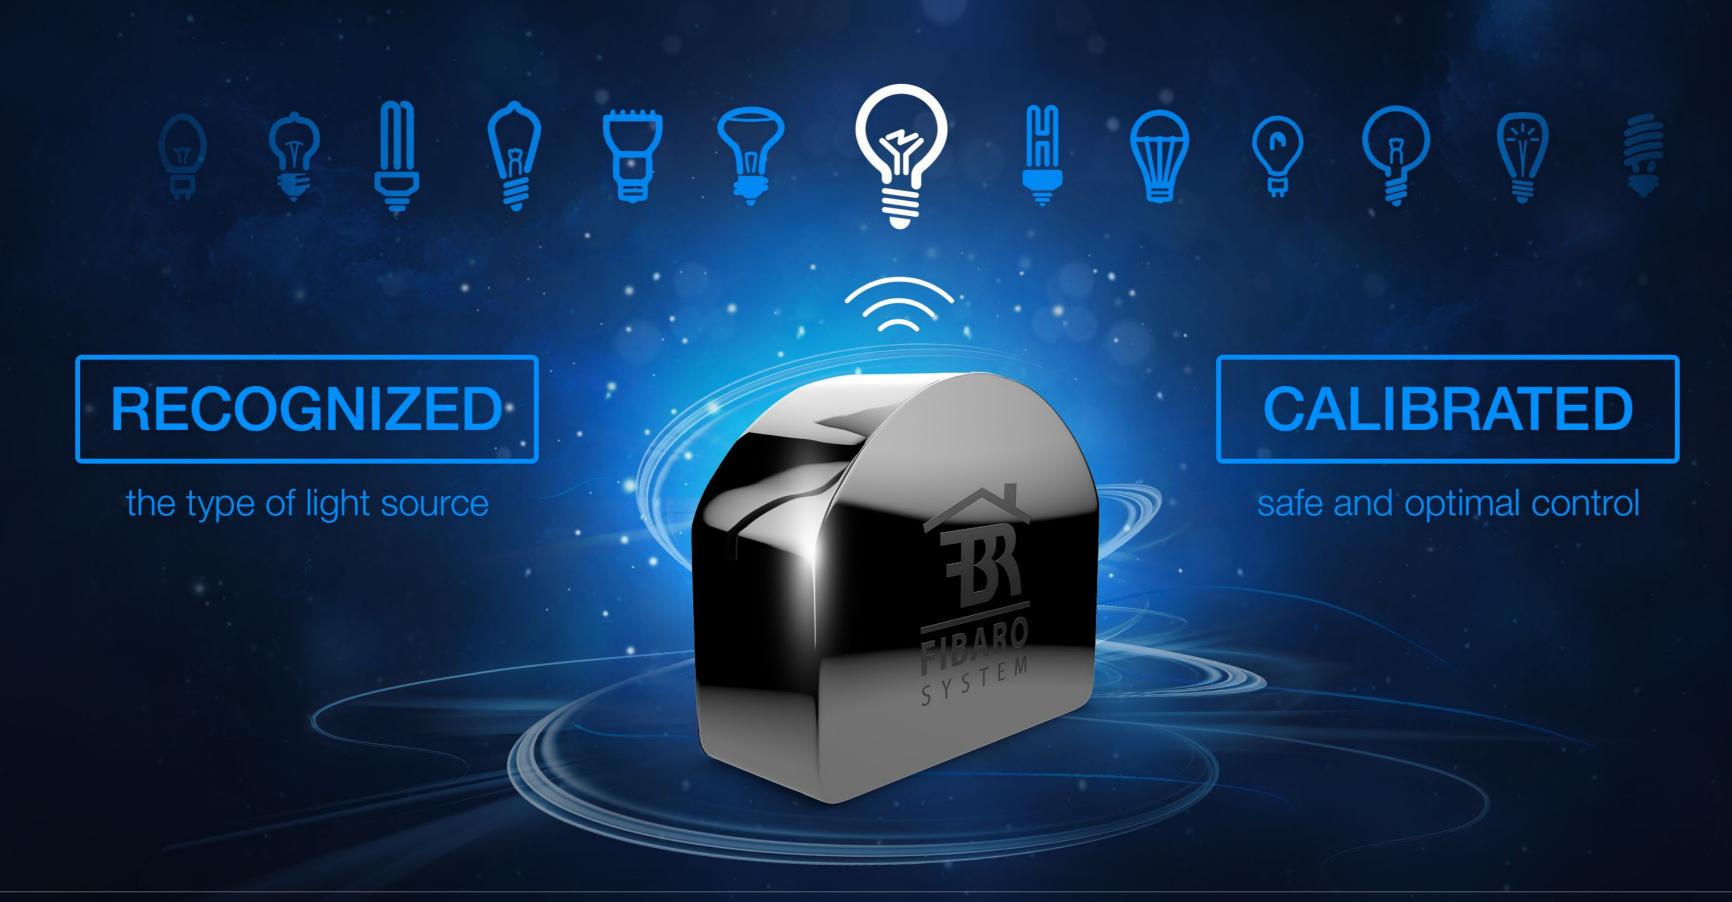

#### The New Dimension of Intelligence

Using the unique, specially designed algorithm, Dimmer 2 recognizes the type of a connected light source and calibrates itself to set proper values. Now you can be sure that lights in your home are controlled in the optimal way.