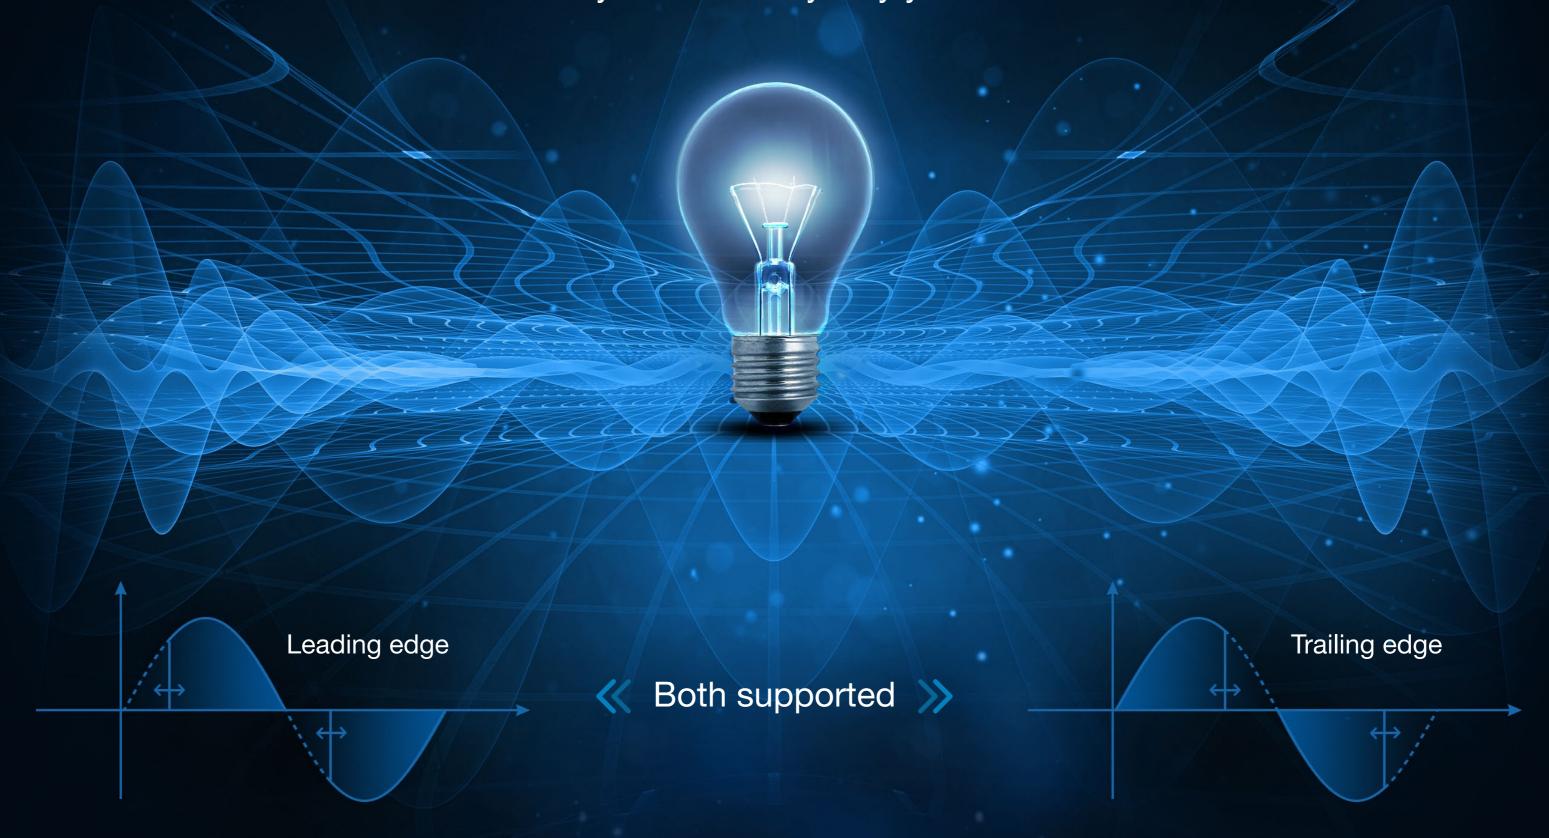

## Control Various Light Sources

The Dimmer 2 is an extremely advanced device, the first on the market to offer the possibility to control both the leading edge and the trailing edge. Now you are free to choose a light source and fully control it any way you want.